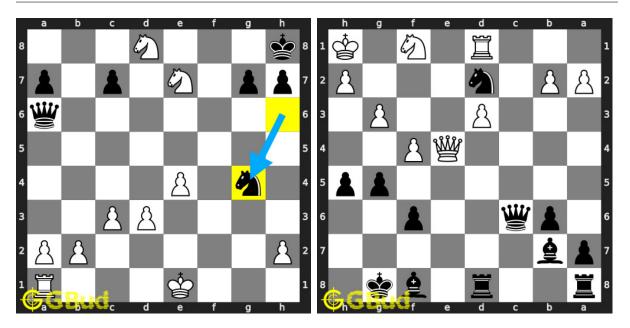

### Checkmate puzzles 91 to 100

91. Mate in 2 moves Level : easy, Next Move : Black

92. Mate in 2 moves Level : medium, Next Move : White Solution : https://gbud.in/ggsbmg4 Solution : https://gbud.in/ggsbmg4

93. Mate in 1 move Level : easy, Next Move : White

94. Mate in 3 moves Level : hard, Next Move : White Solution : https://gbud.in/ggsbmg4 Solution : https://gbud.in/ggsbmg4

Access the latest version of this article at https://gbud.in/blog/game/chess/chess-puzzles/checkmate-puzzles-91-to-100.html