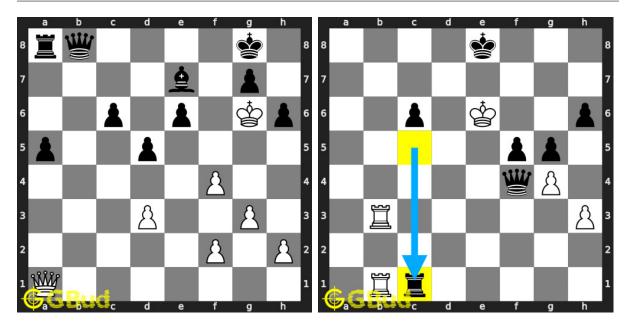

98. Mate in 3 moves Level : medium, Next Move : Wh Solution : https://gbud.in/ggsbm

Access the latest version of this article at https://gbud.in/blog/game/chess/chess-puzzles/checkmate-puzzles-91-to-100.html