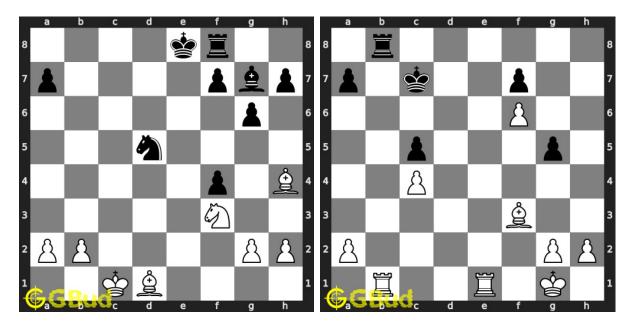

95. Mate in 1 move Level : easy, Next Move : White

96. Mate in 2 moves Level : medium, Next Move : White Solution : https://gbud.in/ggsbmg4 Solution : https://gbud.in/ggsbmg4

97. You lost your queen. What will you do Level : easy, Next Move : White Solution : https://gbud.in/ggsbmg4