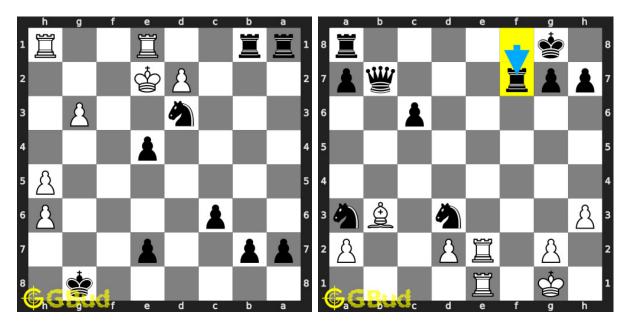

### Checkmate puzzles 91 to 100

91. Mate in 2 moves Level : easy, Next Move : Black

92. Mate in 2 moves Level : medium, Next Move : White Solution : https://gbud.in/ggsbmg4 Solution : https://gbud.in/ggsbmg4

93. Mate in 1 move Level : easy, Next Move : White

94. Mate in 3 moves Level : hard, Next Move : White Solution : https://gbud.in/ggsbmg4 Solution : https://gbud.in/ggsbmg4

Access the latest version of this article at https://gbud.in/blog/game/chess/chess-puzzles/checkmate-puzzles-91-to-100.html