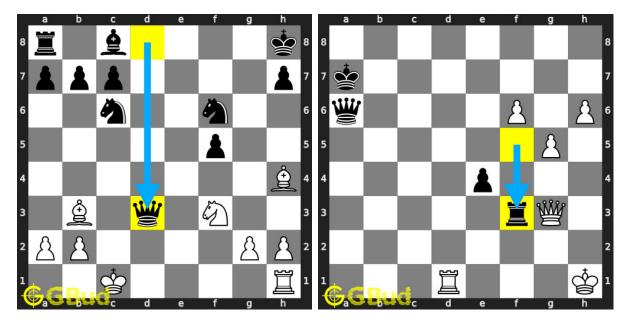

99. Mate in 1 move Level : easy, Next Move : White

100. Mate in 4 moves Level : hard, Next Move : Black Solution : https://gbud.in/ggsbmg4 Solution : https://gbud.in/ggsbmg4

Figure 1: Solve other puzzles @ https://gbud.in/chsgppz